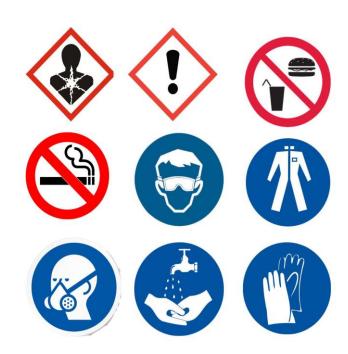

DANGER - THIS PRODUCT CONTAINS QUARTZ/SILICA - REFER TO SAFETY DATA SHEET (SDS) FOR MATERIAL BEING PROCESSED BEFORE USE

- Harmful by inhalation.
- Danger of serious damage to health by prolonged exposure.
- May cause cancer (inhalation).
- Causes damage to lungs through prolonged or repeated exposure (inhalation).
- May cause respiratory tract irritation.

- Wear appropriate respiratory protection. The minimum class of Respiratory Protective Equipment (RPE) is specified in the SDS. Refer to Australian Standard/New Zealand Standard AS/NZS 1715 & AS/NZS 1716 when selecting RPE.
- Do not breathe or expose others to dusts generated from processing use in well ventilated area.
- Wash hands and face thoroughly after handling.
- Do not eat, drink, or smoke when processing this product.
- Wear protective gloves protective clothing eye protection.
- Regular medical examinations are required as per local Dispose of residues in accordance with local regulations.
- health and safety regulations if exposed to RCS dust.
- Refer to your local workplace safety regulator for details.